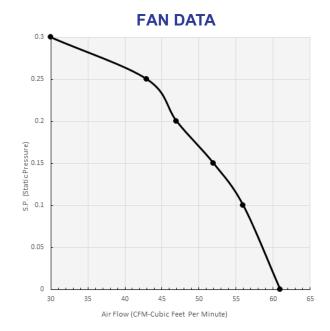

## **FAN DATA**

| MODEL | MOTOR 1 | 20 VAC 60 Hz CUBIC FEET PER MINUTE |      |      |      |      |      |      |
|-------|---------|------------------------------------|------|------|------|------|------|------|
|       | RPM     | AMPS                               | S.P. | 0.00 | 0.10 | 0.20 | 0.25 | 0.30 |
| EB-50 | 2300    | 0.98                               | CFM  | 61   | 56   | 47   | 43   | 30   |

RPM (Revolution Per Minute) shown is nominal and performance is based on actual speed of test. Unit was tested with inlet grille, backdraft damper and outlet duct.

| Contractor: |                 |      | EB-50      |             |  |  |
|-------------|-----------------|------|------------|-------------|--|--|
| Architect:  | Job:            | Data | Supersedes | Drawing NO. |  |  |
| Engineer:   | Date Submitted: |      |            |             |  |  |