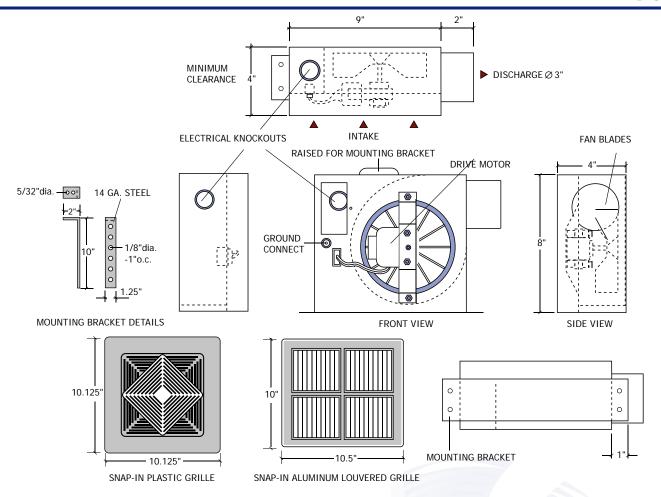

# EB SERIES BATHROOM EXHAUST FAN

The EB fan series has been specially designed to ventilate residential bathrooms. Its construction consists of heavy gauge rust resistant galvanized satin coat finish and is equipped with a plastic impeller for quiet performance.

## Standard:

- Mounting bracket
- Plastic grille
- Metal collar with neoprene damper