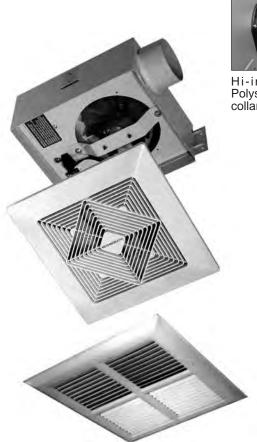

# EB SERIES BATHROOM EXHAUST FAN

The EB fan series has been specially designed to ventilate residential bathrooms. Its construction consists of heavy gauge rust resistant galvanized satin coat finish and is equipped with a plastic impeller for quiet performance.

## Standard:

- Mounting bracket
- Plastic grille
- Metal collar with neoprene damper

# Optional:

- Hi-impact Polystyrene collar
- Variable speed control
- Aluminum backdraft damper
- Off white aluminum louvered grille